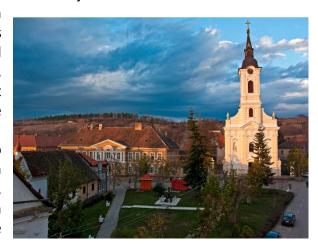

Bela Crkva is located in the beautiful and spacious valley of the Nera river, in the extreme southeast of Vojvodina. It is bordered by the branches of the Carpathian Mountains, and open to the west towards the Pannonian Plain. It is less than 100 kilometers from Belgrade. In the immediate vicinity of the city are the waterways of the Danube, the Nera, the Karaš, the Danube-Tisa-Danube Canal, as well as several crystal-clear lakes, so the Bela Crkva is also called "the Venice of Vojvodina".

In the small town that got its name from the old church that the first settlers came across, it's as if time has stopped. The peace and plains of Vojvodina, combined with old historic buildings with baroque facades, beautifully landscaped parks and thousands of different types of flowers, give the impression that you have gone back a century or two.

The most significant buildings were created at the end of the 18th century, and were built in the Baroque style. Among the Baroque buildings, the most significant are the Roman Catholic and Orthodox churches, the municipal

building, the army home, the fire station and other buildings. The main physiognomy of the city is given by the buildings built and reconstructed in the Viennese Art Nouveau style, so that Bela Crkva is characteristic.