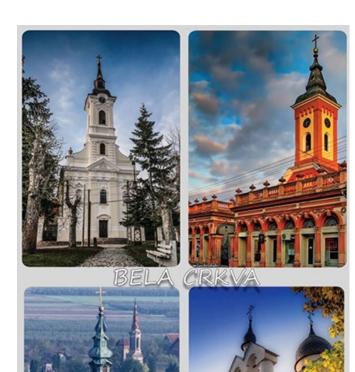

The most significant buildings were created at the end of the 18th century, and were built in the Baroque style. Among the Baroque buildings, the most significant are the Roman Catholic and Orthodox churches, the municipal

building, the army home, the fire station and other buildings. The main physiognomy of the city is given by the buildings built and reconstructed in the Viennese Art Nouveau style, so that Bela Crkva is characteristic.