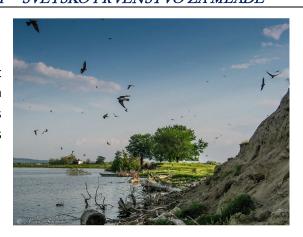

However, what the "Vojvodina Venice" is most famous for are the beautiful

artificial lakes, created by digging gravel from the bottom of the Pannonian Sea. This unique experience of swimming, sunbathing, resting and having fun on crystal clear lakes surrounded by the greenery of the Banat plains is an experience you will surely remember. The complex of Bela Crkva Lakes consists of five larger lakes: Main Lake, Vračevgajsko Lake, Saran Lake, Shljunkara and Novo Lake, as well as three smaller ones: Jugopetrol Lake, Malo Lake and Barutana Lake, and another one is in the making. This unique complex attracts every year an increasing number of tourists who enjoy the beautifully decorated beaches, water sports and swimming in the summer days.

#### THE COMPETITION VENUE

Average depth:

From the river bank 1,0 - 1,5m

At 10m from the river bank 2,0 - 3,0m

At 25m from the river bank 3,0 - 4,0m

The water flow in the venue is slow without the alteration of the running speed, but affected by the water level of Danube. River bed is rocky up to 10-13m from the river bank, where it changes in to silty.