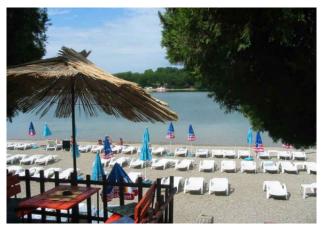

However, what the "Vojvodina Venice" is most famous for are the beautiful

artificial lakes, created by digging gravel from the bottom of the Pannonian Sea. This unique experience of swimming, sunbathing, resting and having fun on crystal clear lakes surrounded by the greenery of the Banat plains is an experience you will surely remember. The complex of Bela Crkva Lakes consists of five larger lakes: Main Lake, Vračevgajsko Lake, Saran Lake, Shljunkara and Novo Lake, as well as three smaller ones: Jugopetrol Lake, Malo Lake and Barutana Lake, and another one is in the making. This unique complex attracts every year an increasing number of tourists who enjoy the beautifully decorated beaches, water sports and swimming in the summer days.