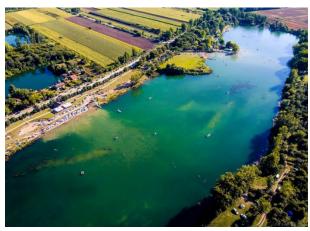

However, what the "Vojvodina Venice" is most famous for are the beautiful

artificial lakes, created by digging gravel from the bottom of the Pannonian Sea. This unique experience of swimming, sunbathing, resting and having fun on crystal clear lakes surrounded by the greenery of the Banat plains is an experience you will surely remember. The complex of Bela Crkva Lakes consists of five larger lakes: Main Lake, Vračevgajsko Lake, Saran Lake, Shljunkara and Novo Lake, as well as three smaller ones: Jugopetrol Lake, Malo Lake and Barutana Lake, and another one is in the making. This unique complex attracts every year an increasing number of tourists who enjoy the beautifully decorated beaches, water sports and swimming in the summer days.